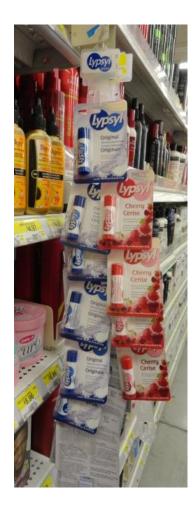

## **Brand Support**

- Clipstrips are the ideal way to drive sales in the highly impulse lip care category
- Extensive PR and sampling programs across Canada

| MCP iTEM# | UPC CODE        | DESCRIPTION          | Units per CS |  |
|-----------|-----------------|----------------------|--------------|--|
| LYP-00751 | 0 67990 00751 8 | Original Clipstrip   | 12           |  |
| LYP-00752 | 0 67990 00752 5 | Cherry Clipstrip     | 12           |  |
| LYP-00776 | 0 67990 00776 1 | Sensitive Clipstrip  | 12           |  |
| LYP-80033 | 0 67990 80033 1 | Elderberry Clipstrip | 12           |  |