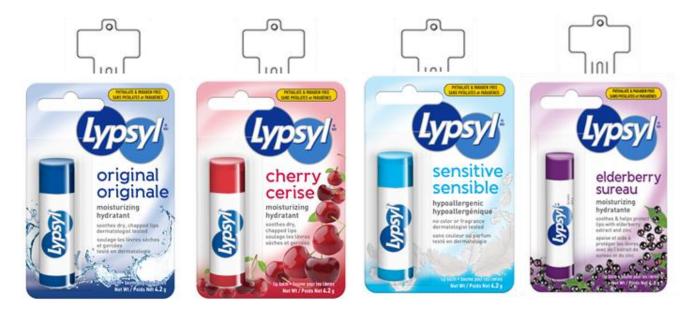

## **Core Lypsyl Product Offering**

- Available in 4 variants Lypsyl is the #5 brand ranked in unit consumption!
- Modern graphics deliver strong shelf impact and consumer shop-ability

**NEW 2021** 

| MCP<br>ITEM# | DESCRIPTION                     | UPC Code        | Case<br>Pack | Inner<br>Pack Qty |  |
|--------------|---------------------------------|-----------------|--------------|-------------------|--|
| LYP-00114    | Lypsyl Original Lip Balm 4.2g   | 8 35374 00114 4 | 48           | 8                 |  |
| LYP-00121    | Lypsyl Cherry Lip Balm 4.2g     | 8 35374 00121 2 | 48           | 8                 |  |
| LYP-00764    | Lypsyl Sensitive Lip Balm 4.2g  | 0 67990 00764 8 | 48           | 8                 |  |
| LYP-80031    | Lypsyl Elderberry Lip Balm 4.2g | 067990800317    | 48           | 8                 |  |