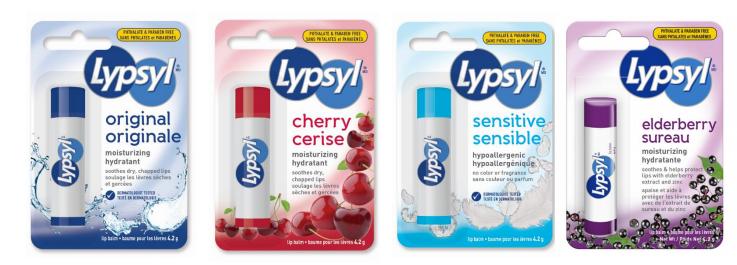

## **Core Lypsyl Product Offering**

- Available in 4 variants Lypsyl is the #5 brand ranked in unit consumption!
- Modern graphics deliver strong shelf impact and consumer shop-ability

**NEW 2021** 

| MCP<br>ITEM# | DESCRIPTION                     | UPC Code        | Case<br>Pack | Inner<br>Pack Qty |  |
|--------------|---------------------------------|-----------------|--------------|-------------------|--|
| LYP-00114    | Lypsyl Original Lip Balm 4.2g   | 8 35374 00114 4 | 48           | 8                 |  |
| LYP-00121    | Lypsyl Cherry Lip Balm 4.2g     | 8 35374 00121 2 | 48           | 8                 |  |
| LYP-00764    | Lypsyl Sensitive Lip Balm 4.2g  | 0 67990 00764 8 | 48           | 8                 |  |
| LYP-80031    | Lypsyl Elderberry Lip Balm 4.2g | 067990800317    | 48           | 8                 |  |