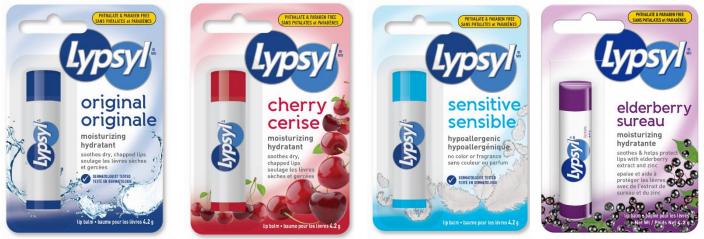

## **Core Lypsyl Product Offering**

- Available in 4 variants Lypsyl is the #5 brand ranked in unit consumption!
- Modern graphics deliver strong shelf impact and consumer shop-ability

**NEW 2021** 

| MCP<br>ITEM# | DESCRIPTION                     | UPC Code        | Case<br>Pack | Inner<br>Pack Qty |  |
|--------------|---------------------------------|-----------------|--------------|-------------------|--|
| LYP-00114    | Lypsyl Original Lip Balm 4.2g   | 8 35374 00114 4 | 48           | 8                 |  |
| LYP-00121    | Lypsyl Cherry Lip Balm 4.2g     | 8 35374 00121 2 | 48           | 8                 |  |
| LYP-00764    | Lypsyl Sensitive Lip Balm 4.2g  | 0 67990 00764 8 | 48           | 8                 |  |
| LYP-80031    | Lypsyl Elderberry Lip Balm 4.2g | 067990800317    | 48           | 8                 |  |